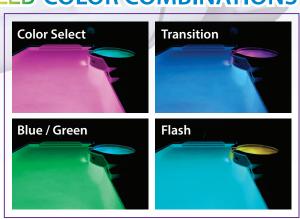

#### AQUA /LAMP® SPECTRUM MULTI-COLORED LED COLOR COMBINATIONS

Toggle ON & OFF To Control The Mood! ON & OFF 8X = 8 Color Modes!!!

**Spectrum Color Select** 

(1) White, (2) Blue, (3) Green, (4) Pink, (5) Turquoise

**Spectrum Transition** 

(6) All colors transition slowly through a spectrum of colors.

**Spectrum Blue/Green Transition** 

(7) Blue, Green transition

Spectrum Flash

(8) Strobe, All-colors