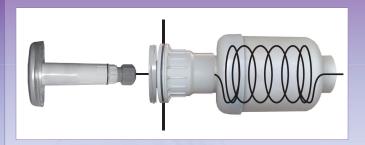

### MULTICOLOURED LED UNDERWATER POOL LIGHT.

- Fully Serviceable/Replaceable AT THE POOL
- No Deck Boxes No Lowering Water Levels No Tools Required!

Fits in most swimming pool return fittings.

### QUA /LAMP<sup>®</sup> SPECTRUM

JUTI-COLORED LED UNDERWATER POOL LIGHT

The Easiest Light n The Market Today!

#### **FOR INSTALLATION:**

No Deck Box

#### FOR SERVICE/ LIGHT REPLACEMENT:

Hand In Water, Turn Light, Disconnect, Re-Connect, Turn, Complete!

**NO TOOLS, NO STRUGGLE !!!** 