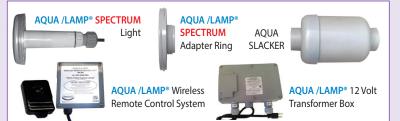

#### AQUA /LAMP® SPECTRUM POOL LIGHTS ARE AVAILABLE IN TWO OPTIONS:

1 Single Or Double Light Systems Which Include:

\* All AQUA /LAMP® SPECTRUM Lights Work In Combination/Synch With Our Larger AQUA /LAMP® RAINBOWRAYS LED Lights.

#### 2 Lights On Their Own!