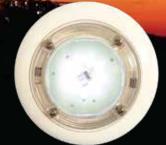

# AQUA/LAMP® RAINBUNRAYS®

POOL LIGHT SYSTEM

**WHITE** 

WHITE LED

MULTI-COLORED

LED

- Sealed Beam
- Warm White

- Digital
- 150° Spread
- Cool White
- Super Bright
- Long Life
- Energy Efficient

#### SAME SYSTEM, THREE OPTIONS. SIMPLY CHOOSE YOUR BULB.

 Sealed Beam
 60 Watt "Warm White"

- Energy Efficient LED
- Spectacular "Cool White" Glow
- **HITE LED** •2 x The Spread Of "Warm White" Above
  - Long Life
  - 15 Watts