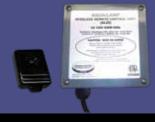

### SAME 12 VOLT SYSTEM, THREE DIFFERENT OPTIONS. SIMPLY CHOOSE YOUR BULB!

Optional AQUA/LAMP® Wireless Remote Control System

Color Choice... Available in White or Grey

Single or Double 12 Volt Systems

Systems with One or Two Lights