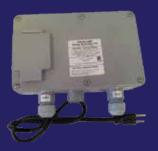

#### **Quality Low Voltage Systems**

AQUA/LAMP® pool light systems have been engineered with pool safety in mind. The lights meet Canadian and U.S. electrical standards and are powered by a low 12 volt system with GFCI ground fault breaker protection. No additional grounding is required.

### SAME 12 VOLT SYSTEM, THREE DIFFERENT OPTIONS. SIMPLY CHOOSE YOUR BULB!

Optional AQUA/LAMP® Wireless Remote Control System

Color Choice... Available in White or Grey

Single or Double 12 Volt Systems

Systems with One or Two Lights