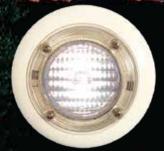

# AQUA/LAMP® RAINBUNRAYS®

POOL LIGHT SYSTEM

**WHITE** 

WHITE LED

MULTI-COLORED

LED

- Sealed Beam
- Warm White

- Digital
- 150° Spread
- Cool White
- Super Bright
- Long Life
- Energy Efficient

#### SAME SYSTEM, THREE OPTIONS. SIMPLY CHOOSE YOUR BULB.

 Sealed Beam
 60 Watt "Warm White"

- Energy Efficient LED
- Spectacular "Cool White" Glow
- **HITE LED** •2 x The Spread Of "Warm White" Above
  - Long Life
  - 15 Watts