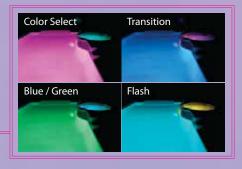

#### RAINB OW RAYS Color Combinations - Toggle On and Off to Control the Mood

**Rainbow Solid Color Select Rainbow Transition** 

Rainbow Blue/Green

**Rainbow Flash** 

1. White 2. Blue 3. Green 4. Pink 5. Turquoise 6. All Colors in Transition

7. Blue/Green Transition 8. Strobe All-Colors

Toll Free: 1 877 464-6496

Phone: 905-264-6496 Fax: 905.264.6508

e-mail: info@consolidatedpool.com